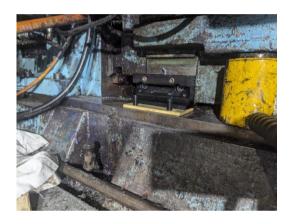

Simply jack each corner at a time and remove the cam follower.

Then replace it with the slide block with the "plastic slide plate" and shim underneath and lower the carriage.

Now drill through the bolt holes and dowel holes into the carriage and lock the slide block to the carriage.

Set the carriage height, and then fit the outer guide pads.

Now fit the outer blocks and set the side clearance.