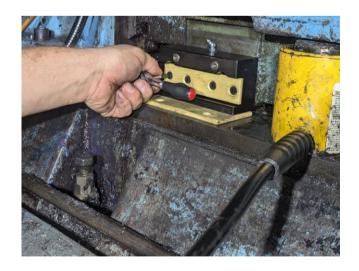

Set the carriage height, and then fit the outer guide pads.

Now fit the outer blocks and set the side clearance.

## Grease everything, fit the guards and the job is complete