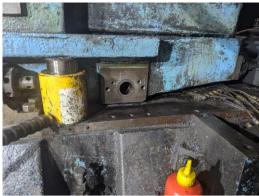

Due to this success we here at Canlines decided to develop this upgrade further to eliminate the need for the centre track cam followers and it is proving very successful on the machines it is currently fitted to with virtually no carriage side movement, the system can be installed without the requirement to either remove or lift the carriage to gain access to the central cam followers they can be left in place as they become redundant.

Simply jack each corner at a time and remove the cam follower.

Then replace it with the slide block with the "plastic slide plate" and shim underneath and lower the carriage.

Now drill through the bolt holes and dowel holes into the carriage and lock the slide block to the carriage.