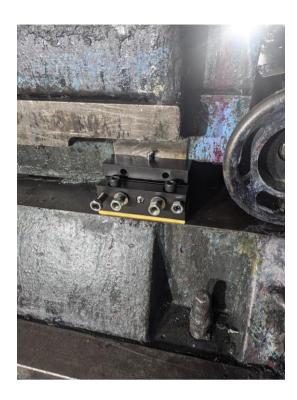

Due to this success we here at Canlines decided to develop this upgrade further to eliminate the need for the centre track cam followers and it is proving very successful on the machines it is currently fitted to with virtually no carriage side movement, the system can be installed without the requirement to either remove or lift the carriage to gain access to the central cam followers they can be left in place as they become redundant.

Simply jack each corner at a time and remove the cam follower.

Then replace it with the slide block with the "plastic slide plate" and shim underneath and lower the carriage.

Now drill through the bolt holes and dowel holes into the carriage and lock the slide block to the carriage.