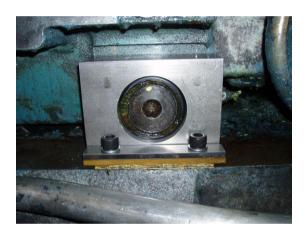

Simply jack each corner at a time and remove the cam follower.

Then replace it with the slide block with the "plastic slide plate" and shim underneath and lower the carriage.

Now drill through the bolt holes and dowel holes into the carriage and lock the slide block to the carriage.

Set the carriage height, and then fit the outer guide pads.

Now fit the outer blocks and set the side clearance.