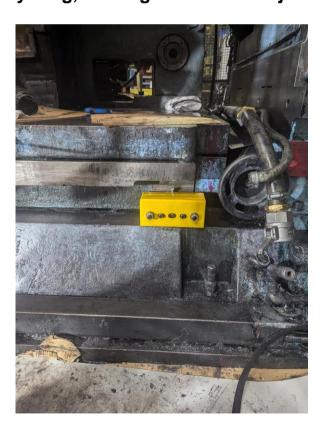

Set the carriage height, and then fit the outer guide pads.

Now fit the outer blocks and set the side clearance.

## Grease everything, fit the guards and the job is complete