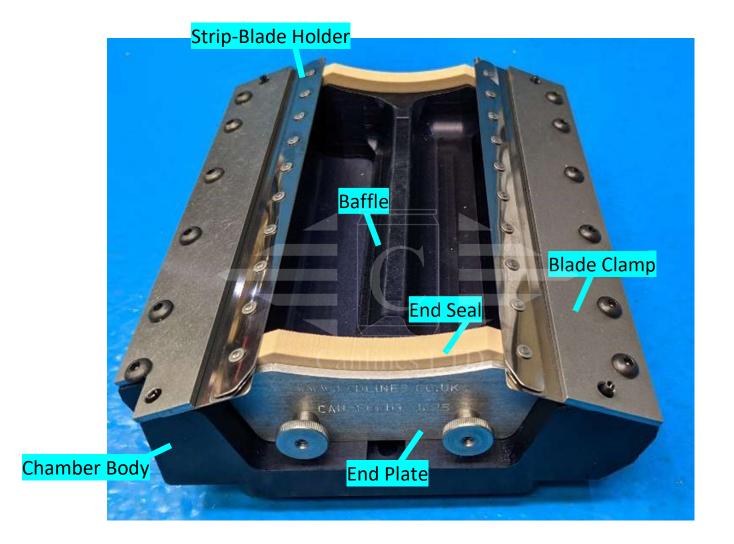

Sealed chambers bespoke for the can industry. Compatible with all CD2 and Reverse units. Easy to fit, maintain and remove.

+44 151 420 7000

canlines.co.uk

+44 151 420 7000

canlines.co.uk

| Description         | Can Size (cl) / | Canlines Part   | Qty per |
|---------------------|-----------------|-----------------|---------|
|                     | Unit Type       | Number          | Unit    |
| Chamber<br>Assembly | 33cl            | CAN-FOUNT-1015A | 1       |
|                     | 50cl            | CAN-FOUNT-1016A | 1       |
|                     | 56.8cl          | CAN-FOUNT-568A  | 1       |
| Mounting            | CD2             | CAN-FOUNT-1117A | 1       |
| Assembly            | Reverse         | CAN-FOUNT-1116A | 1       |

canlines.co.uk

+44 151 420 7000

+44 151 420 7000

canlines.co.uk

| Description        | Can Size<br>(cl) | Canlines Part Number | Qty per Unit |
|--------------------|------------------|----------------------|--------------|
| Body               | 33               | CAN-FOUNT-1015       |              |
|                    | 50               | CAN-FOUNT-1016       | 1            |
|                    | 56.8             | CAN-FOUNT-568        |              |
| Blade Clamp        | 33               | CAN-FOUNT-1018       |              |
|                    | 50               | CAN-FOUNT-2055       | 2            |
|                    | 56.8             | CAN-FOUNT-2568       |              |
| Strip-Blade Holder | 33               | HSW 3030 0180        |              |
|                    | 50               | HSW 3030 0210        | 2            |
|                    | 56.8             | HSW 3030 0235        |              |

canlines.co.uk

info@canlines.co.uk

+44 151 420 7000

| Description                    | Can Size<br>(cl) | Canlines Part Number                                | Qty per Unit             |
|--------------------------------|------------------|-----------------------------------------------------|--------------------------|
| Baffle                         | 33<br>50<br>56.8 | CAN-FOUNT-1051<br>CAN-FOUNT-1050<br>CAN-FOUNT-568B* | 1                        |
| End Seal                       | Universal        | 21.0734-6*                                          | 2                        |
| End Seal Lubrication<br>Grease | Universal        | CAN-FOUNT-GREASE                                    | Sold in 100ml<br>bottles |
| End Plate                      | Universal        | CAN-FOUNT-1025*                                     | 2                        |