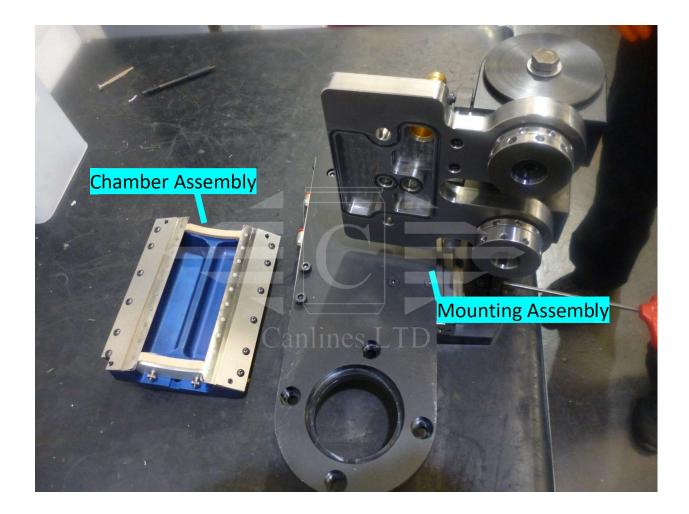

Sealed chambers bespoke for the can industry. Compatible with all CD2 and Reverse units. Easy to fit, maintain and remove.

+44 151 420 7000

canlines.co.uk

+44 151 420 7000

canlines.co.uk

| Description         | Can Size (cl) / | Canlines Part   | Qty per |
|---------------------|-----------------|-----------------|---------|
|                     | Unit Type       | Number          | Unit    |
| Chamber<br>Assembly | 33cl            | CAN-FOUNT-1015A | 1       |
|                     | 50cl            | CAN-FOUNT-1016A | 1       |
|                     | 56.8cl          | CAN-FOUNT-568A  | 1       |
| Mounting            | CD2             | CAN-FOUNT-1117A | 1       |
| Assembly            | Reverse         | CAN-FOUNT-1116A | 1       |