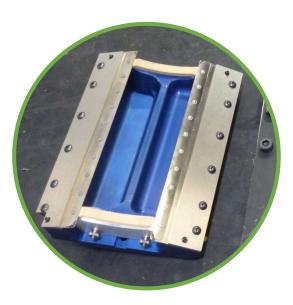

Sealed chambers bespoke for the can industry. Compatible with all CD2 and Reverse units. Easy to fit, maintain and remove.

+44 151 420 7000

canlines.co.uk

+44 151 420 7000

canlines.co.uk

| Description         | Can Size (cl) / | Canlines Part   | Qty per |
|---------------------|-----------------|-----------------|---------|
|                     | Unit Type       | Number          | Unit    |
| Chamber<br>Assembly | 33cl            | CAN-FOUNT-1015A | 1       |
|                     | 50cl            | CAN-FOUNT-1016A | 1       |
|                     | 56.8cl          | CAN-FOUNT-568A  | 1       |
| Mounting            | CD2             | CAN-FOUNT-1117A | 1       |
| Assembly            | Reverse         | CAN-FOUNT-1116A | 1       |