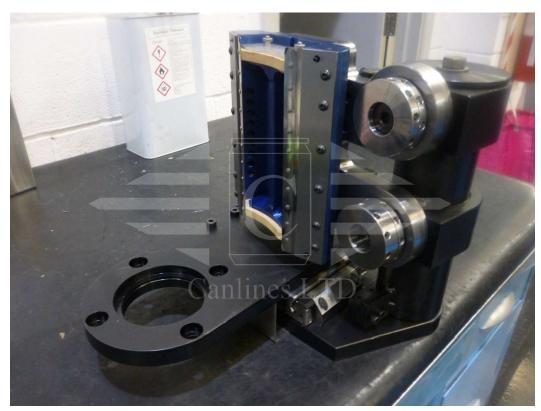

Sealed chambers bespoke for the can industry. Compatible with all CD2 and Reverse units. Easy to fit, maintain and remove.

+44 151 420 7000

canlines.co.uk

+44 151 420 7000

canlines.co.uk

| Description         | Can Size (cl) / | Canlines Part   | Qty per |
|---------------------|-----------------|-----------------|---------|
|                     | Unit Type       | Number          | Unit    |
| Chamber<br>Assembly | 33cl            | CAN-FOUNT-1015A | 1       |
|                     | 50cl            | CAN-FOUNT-1016A | 1       |
|                     | 56.8cl          | CAN-FOUNT-568A  | 1       |
| Mounting            | CD2             | CAN-FOUNT-1117A | 1       |
| Assembly            | Reverse         | CAN-FOUNT-1116A | 1       |